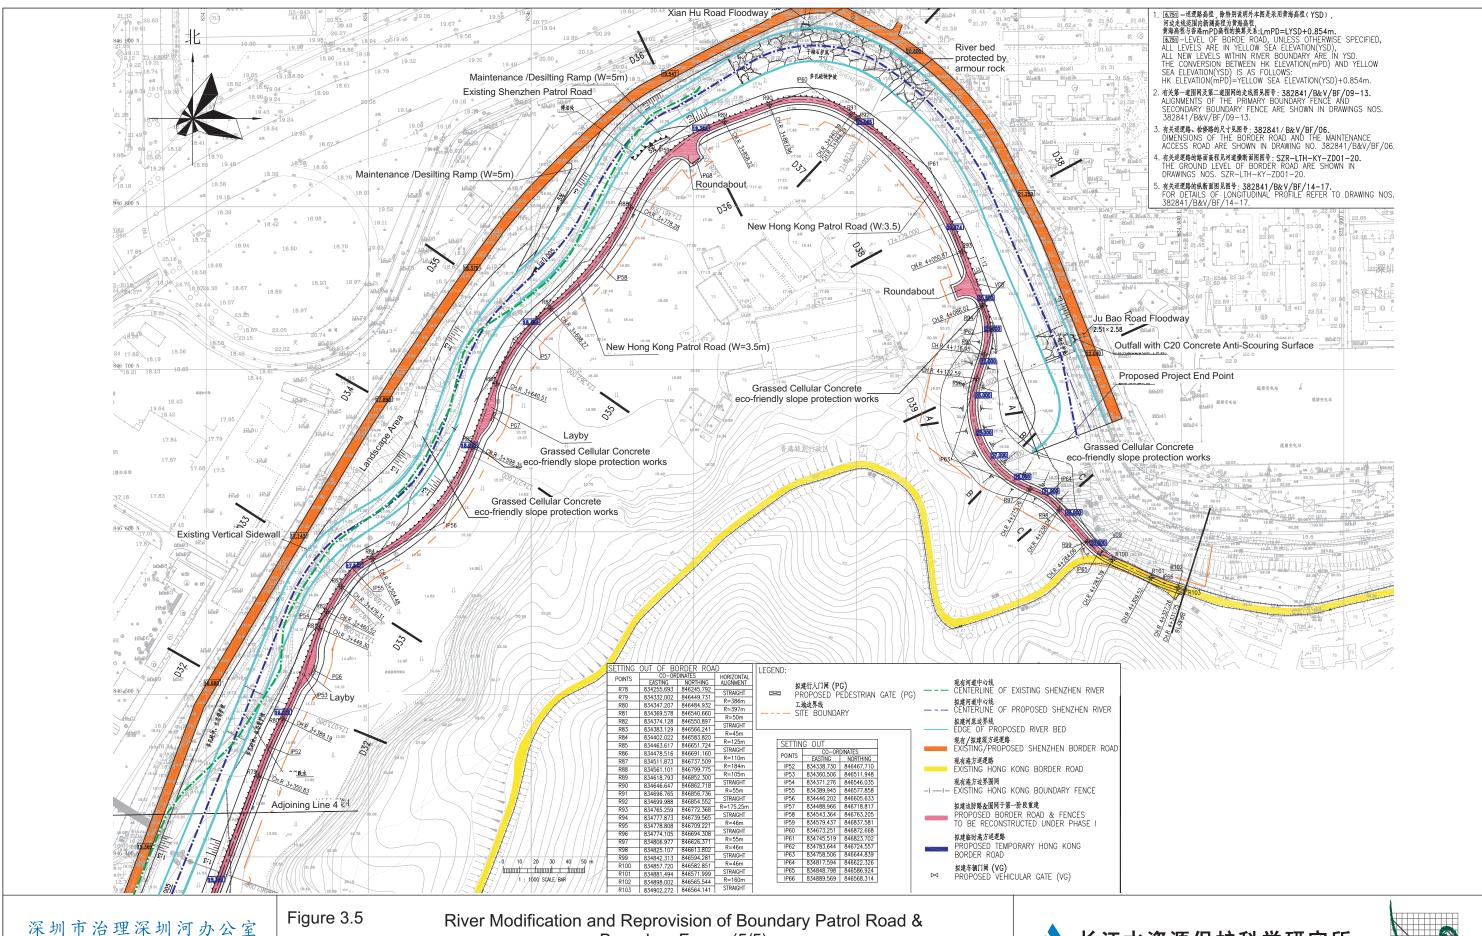

## 长江水资源保护科学研究所

CHANGJIANG WATER RESOURCES PROTECTION INSTITUTE

深圳市治理深圳河办公室

FILE: 0101759u2c

DATE: 02/08/2010

Boundary Fence (4/5)

长江水资源保护科学研究所

CHANGJIANG WATER RESOURCES PROTECTION INSTITUTE

FILE: 0101759u2d DATE: 14/10/2010

Boundary Fence (5/5)