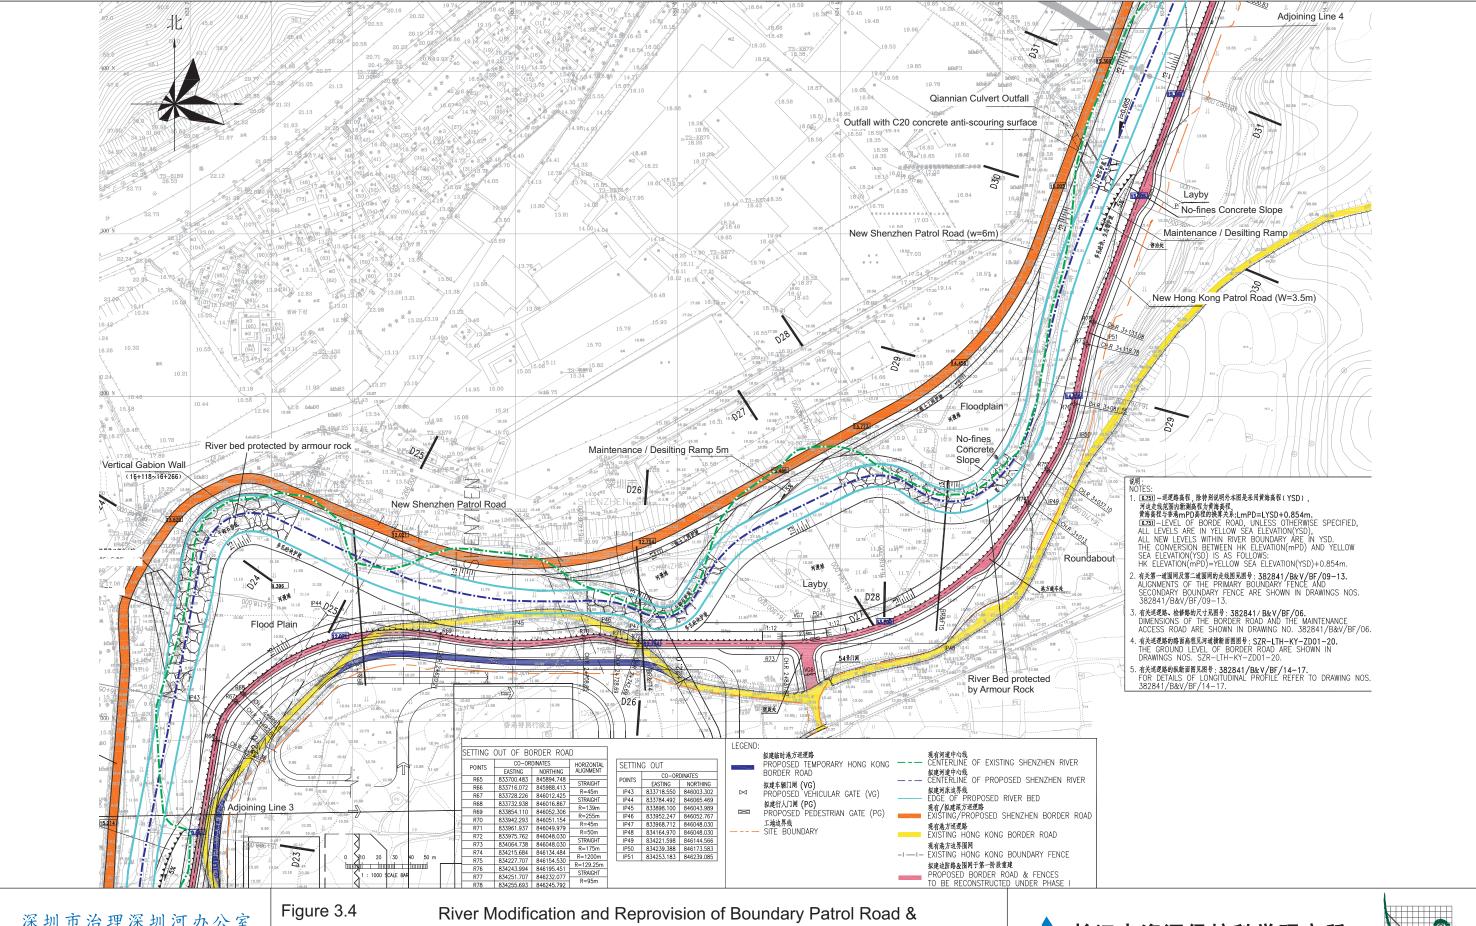

## 长江水资源保护科学研究所

CHANGJIANG WATER RESOURCES PROTECTION INSTITUTE

深圳市治理深圳河办公室

FILE: 0101759u2c

DATE: 02/08/2010

Boundary Fence (4/5)

长江水资源保护科学研究所

CHANGJIANG WATER RESOURCES PROTECTION INSTITUTE

FILE: 0101759u2d DATE: 14/10/2010

Boundary Fence (5/5)