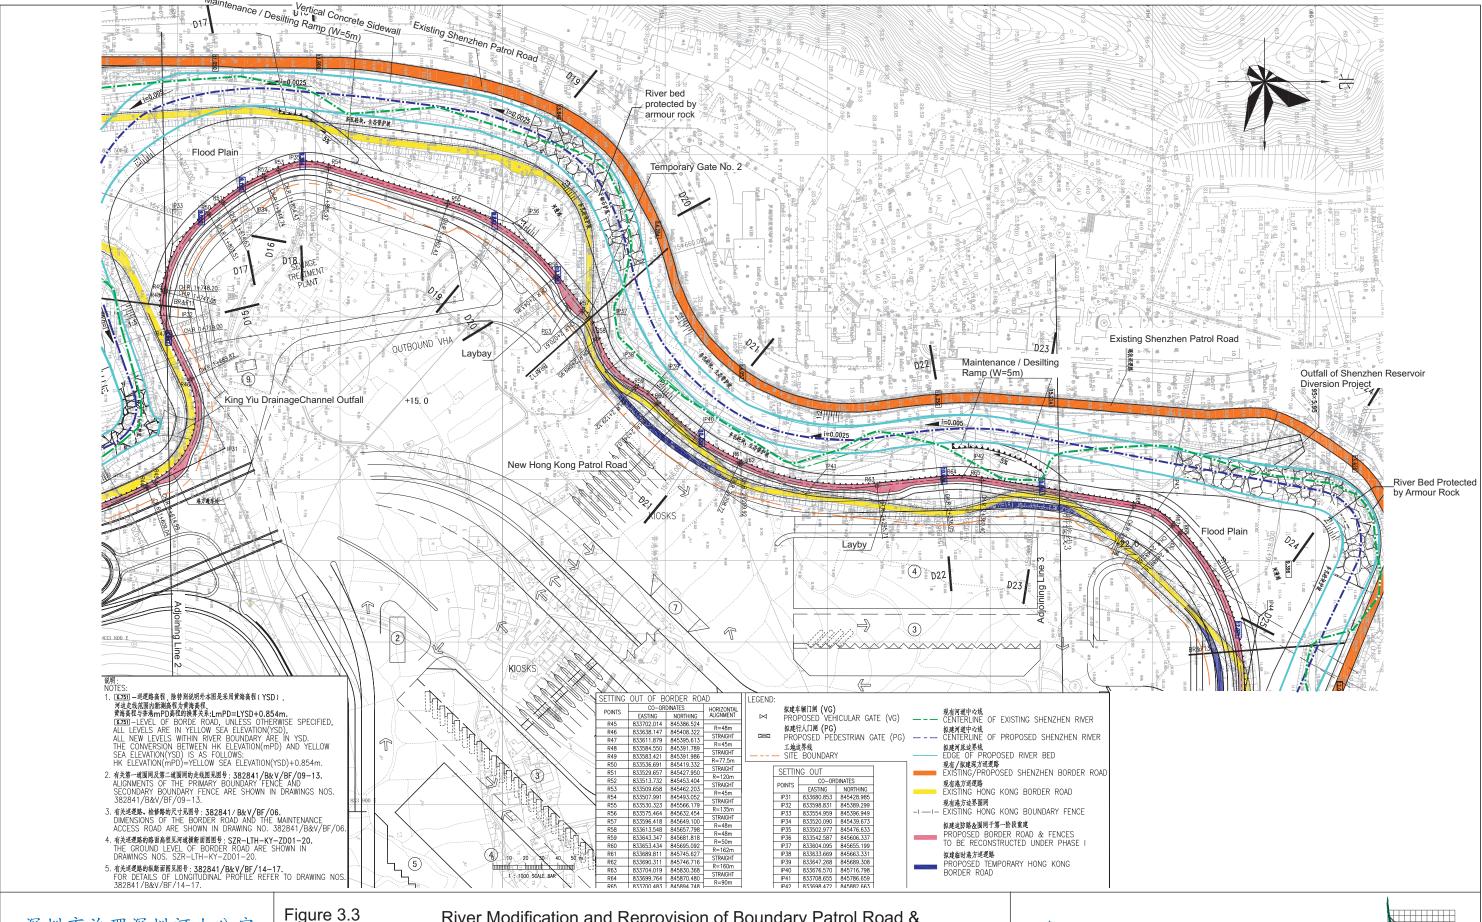

## 长江水资源保护科学研究所

CHANGJIANG WATER RESOURCES PROTECTION INSTITUTE

Figure 3.3

River Modification and Reprovision of Boundary Patrol Road & Boundary Fence (3/5)

FILE: 0101759u2b DATE:02/08/2010